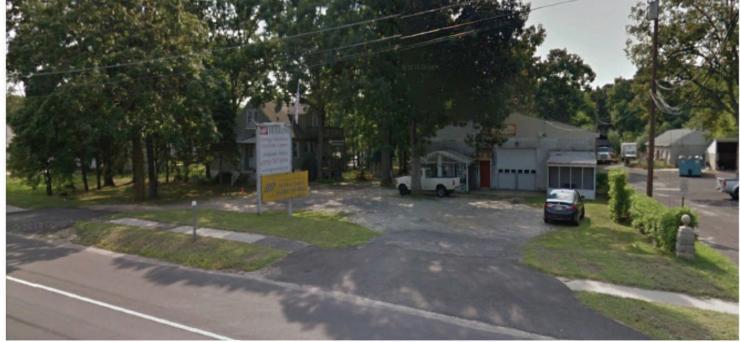

#### Size:

1.22 Acres 6,000+/- SF Warehouse

## **Property Specifications**

Tax I.D.

Block 904 Lot 4

Taxes

\$19,547 (2013)

- Ideal development site totaling 1.22+/- acres located on Route 73 just off Cooper Road.
- Property includes a 6,000+/- SF warehouse and a three bed/two bathroom house.
- Surrounded by dense residential units.
- Traffic counts in excess of 30,000 cars daily.
- Two curb cuts with prominent signage and frontage on Route 73.