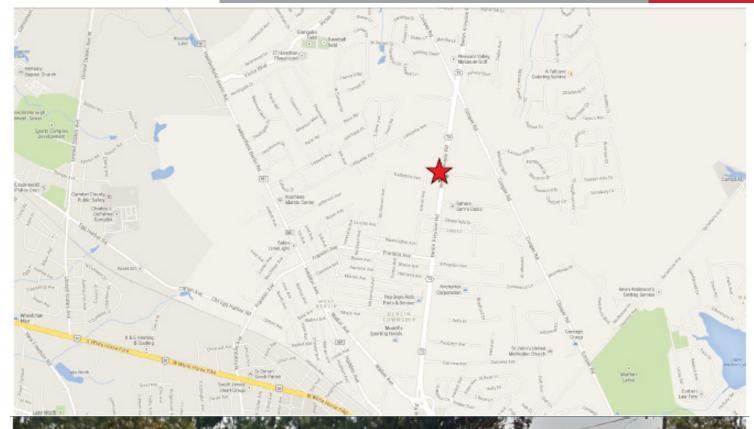

#### Location:

576 Route 73 North West Berlin, N J

## **Property Specifications**

Tax I.D.

Block 904 Lot 4

Taxes

\$19,547 (2013)

- Ideal development site totaling 1.22+/- acres located on Route 73 just off Cooper Road.
- Property includes a 6,000+/- SF warehouse and a three bed/two bathroom house.
- Surrounded by dense residential units.
- Traffic counts in excess of 30,000 cars daily.
- Two curb cuts with prominent signage and frontage on Route 73.