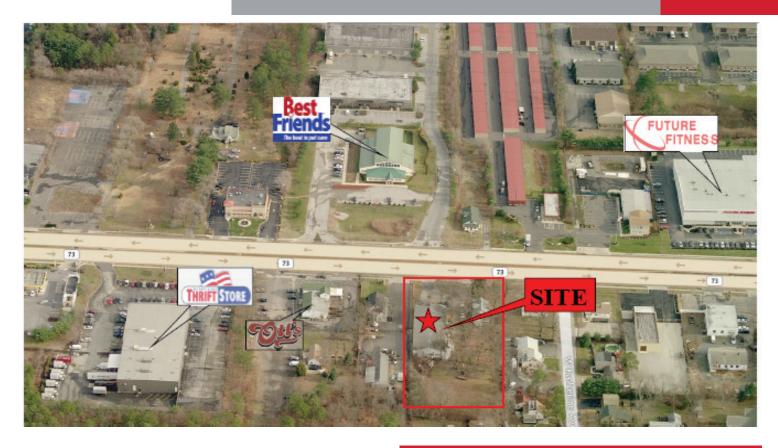

#### Location:

576 Route 73 North West Berlin, N J

#### Size:

1.22 Acres 6,000+/- SF Warehouse

## **Property Specifications**

Tax I.D.

Block 904 Lot 4

Taxes

\$19,547 (2013)

- Ideal development site totaling 1.22+/- acres located on Route 73 just off Cooper Road.
- Property includes a 6,000+/- SF warehouse and a three bed/two bathroom house.
- Surrounded by dense residential units.
- Traffic counts in excess of 30,000 cars daily.
- Two curb cuts with prominent signage and frontage on Route 73.