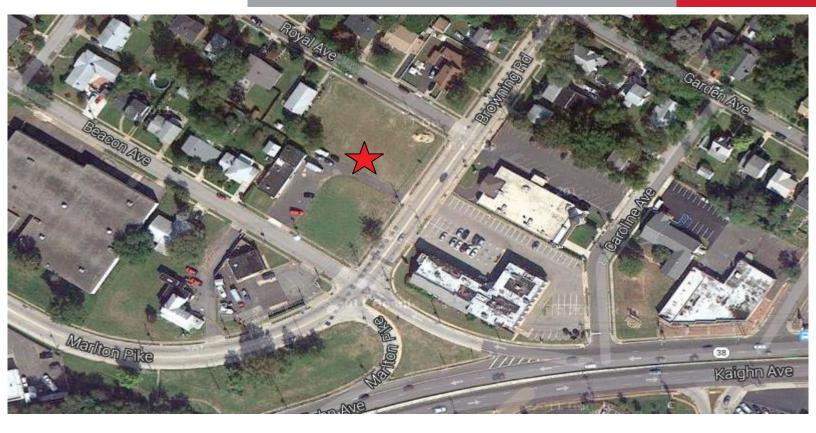

### Location:

Browning Road and Royal Avenue Pennsauken, NJ

- 1.14 Acres located directly across the street from Browning Road Medical Building
- Site has all utilities and is ready for development.