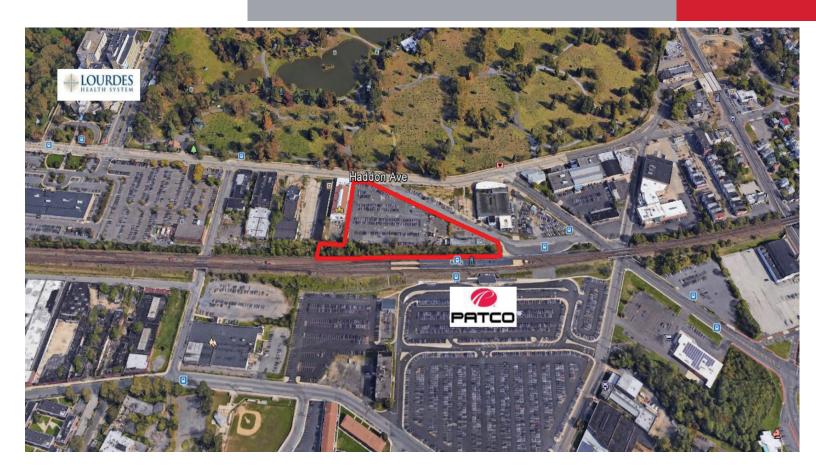

#### Location:

Haddon Avenue @ Ferry Avenue Station Camden, NJ

# HADDON AVENUE DELVEOPMENT PROJECT CAMDEN, NEW JERSEY

5.14+/-ACRES FOR SALE

- LARGE PARCEL AVAILABLE FOR IMMEDIATE DEVELOPMENT IN CAMDEN
- EXCELLENT HIGHWAY AND BRIDGE ACCESS TO FACILITATE FREIGHT TRANSPORT AND SHIPPING
- MULTIPLE EASY AND SAFE ROUTES TO WORK FOR EMPLOYEES
- BRANDING OPPORTUNITIES SITE HAS EXCELLENT VISIBILITY AND EXPOSURE
- ACTIVE COMMERCIAL CORRIDOR WITH INVESTMENT BY LOCAL, REGIONAL AND NATIONAL TENANTS
- ELIGIBLE FOR POWERFUL STATE OF NEW JERSEY INCENTIVES