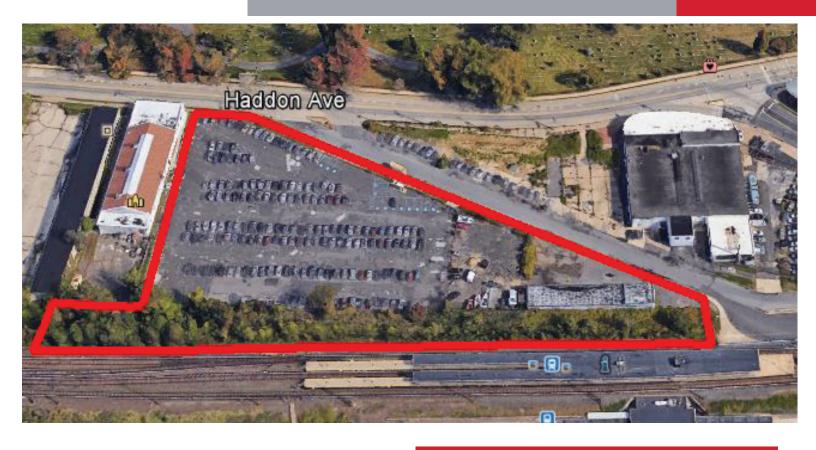

## HADDON AVENUE DEVELOPMENT PROJECT

5.14+/-ACRES FOR SALE

#### Location:

Haddon Avenue @ Ferry Avenue Station Camden, NJ

#### Size:

5.14+/- Acres