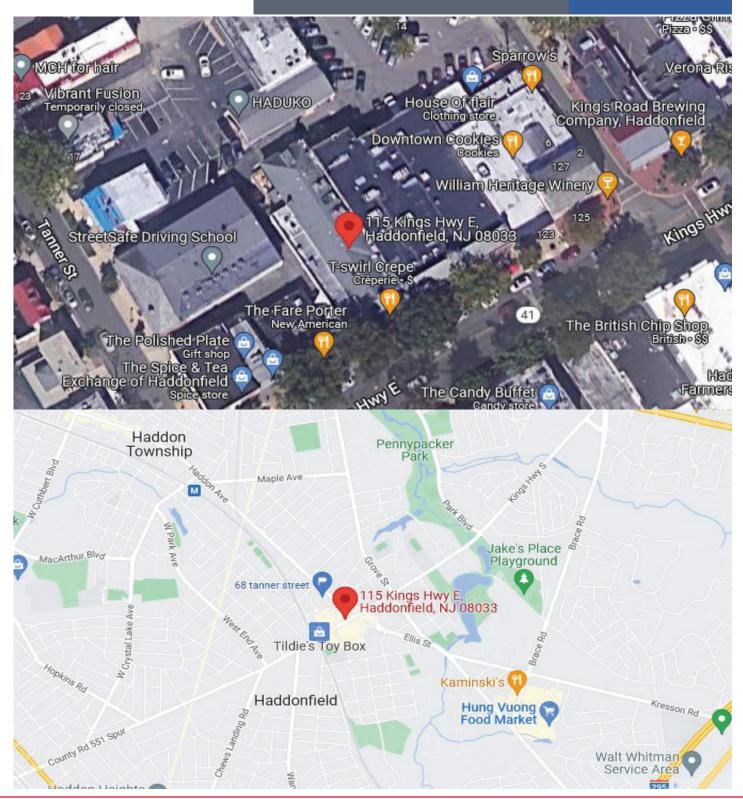

COMMERCIAL REAL ESTATE

856-354-9700

# 115 E KINGS HWY HADDONFIELD, NJ

RETAIL FOR SUB LEASE



# PROPERTY OVERVIEW

# Location:

115 E. Kings Highway Haddonfield, NJ

## Size:

2,920+/- Square Feet

### Lease Rate:

**Call for Details** 

# **Property Features**

# **Retail Zoning**

Great location in the middle of the Central Buisness District

Easy access to parking

Completely renovated in 2020

Current use is a bakery

Equipment available

Ideal for any retail use

## **Kevin Burns**

856-324-5191 kburns@markeim.com

# Markeim Chalmers, Inc

1415 Route 70 E Ste 500 Cherry Hill, NJ 08034 856-354-9700 www.markeim.com



COMMERCIAL REAL ESTATE

856-354-9700

# 115 E KINGS HWY HADDONFIELD, NJ

RETAIL FOR SUB LEASE



### **Kevin Burns**

856-324-5191 kburns@markeim.com

# Markeim Chalmers, Inc

1415 Route 70 E Ste 500 Cherry Hill, NJ 08034 856-354-9700 www.markeim.com COMMERCIAL REAL ESTATE

856-354-9700

# 115 E KINGS HWY HADDONFIELD, NJ

# 115 EAST KINGS HIGHWAY, HADDONFIELD, NJ



### **Kevin Burns**

856-324-5191 kburns@markeim.com

# Markeim Chalmers, Inc

1415 Route 70 E Ste 500 Cherry Hill, NJ 08034 856-354-9700 www.markeim.com