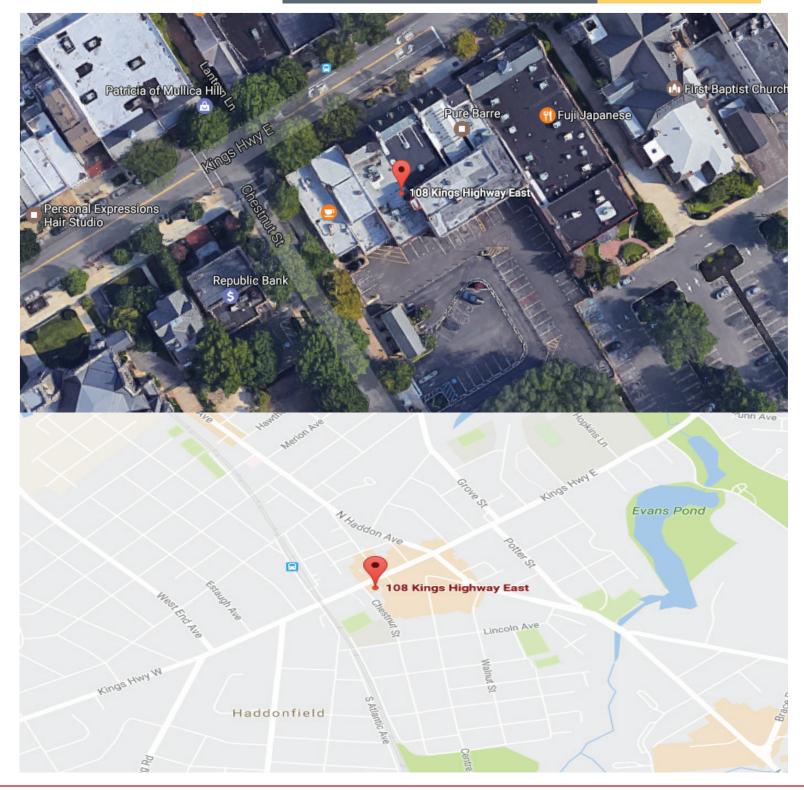

### Location:

108 Kings Highway East Haddonfield, NJ

Adjacent to shopping, banking, restaurants, etc.