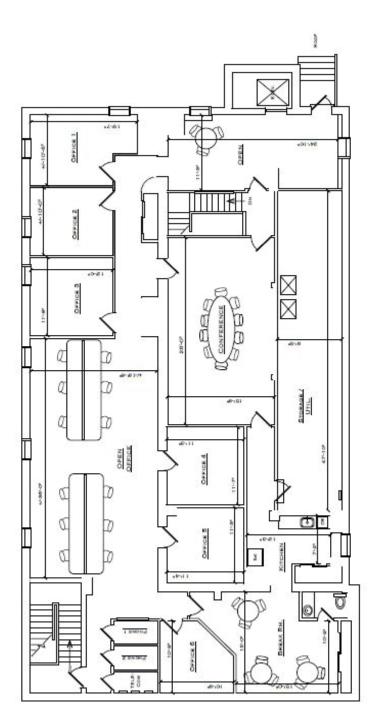

### Size:

4,109+/- Square Feet

Lease Rate: \$20.00/SF Full Service

| Property Specifications          |                              |           |
|----------------------------------|------------------------------|-----------|
| Property Type                    |                              | Office    |
| Parking                          | 8 private and municipal lots |           |
| Zoning                           |                              | Office    |
| Occupancy                        |                              | Immediate |
| Property Features                |                              |           |
| Located in the downtown district |                              |           |
|                                  |                              |           |