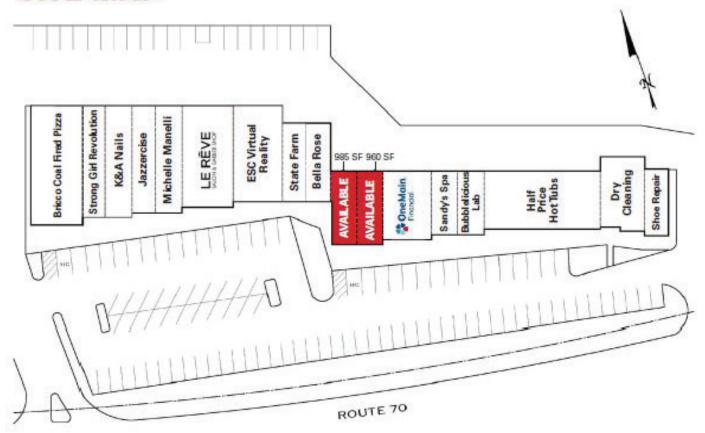

# Cross County Plaza 2110 Route 70 East Cherry Hill, NJ

### OFFICE/RETAIL SPACE FOR LEASE

### SITE MAP

Kevin Burns 856-324-5191 kburns@markeim.com Markeim Chalmers, Inc 1415 Route 70 E Ste 500, Cherry Hill, NJ 08034 856-354-9700 • www.markeim.com Cross County Plaza 2110 Route 70 East Cherry Hill, NJ