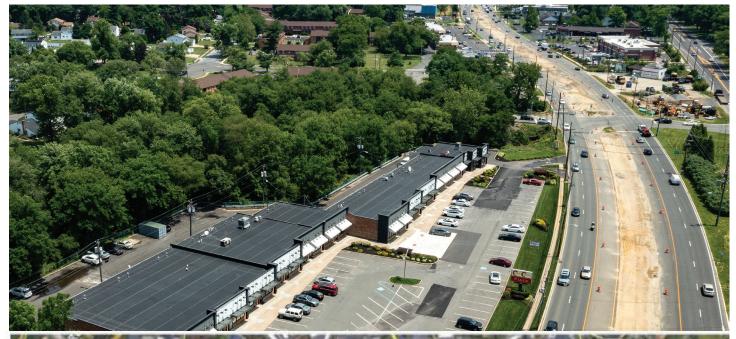

Cross County Plaza 2110 Route 70 East Cherry Hill, NJ

# PROPERTY OVERVIEW

#### Location:

Cross County Plaza 2110 Route 70 East Cherry Hill, New Jersey

#### **Property Features**

High traffic shopping center surrounded by densely populated residential neighborhoods

High exposure and visibility on Route 70

| Demographics               |          |          |          |
|----------------------------|----------|----------|----------|
|                            | 1 Mile   | 3 Miles  | 5 Miles  |
| Total Population           | 11,354   | 79,270   | 193,332  |
| Total Households           | 4,139    | 29,874   | 76,053   |
| Median Household<br>Income | \$99,316 | \$94,174 | \$84,469 |