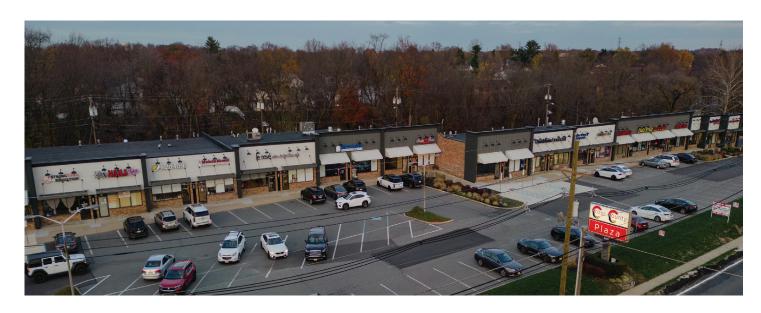

Cross County Plaza 2110 Route 70 East Cherry Hill, NJ

### OFFICE/RETAIL SPACE FOR LEASE

# PROPERTY OVERVIEW

#### Location:

Cross County Plaza 2110 Route 70 East Cherry Hill, New Jersey

#### **Property Features**

High traffic shopping center surrounded by densely populated residential neighborhoods

High exposure and visibility on Route 70

| Demographics               |          |          |          |
|----------------------------|----------|----------|----------|
|                            | 1 Mile   | 3 Miles  | 5 Miles  |
| Total Population           | 11,354   | 79,270   | 193,332  |
| Total Households           | 4,139    | 29,874   | 76,053   |
| Median Household<br>Income | \$99,316 | \$94,174 | \$84,469 |