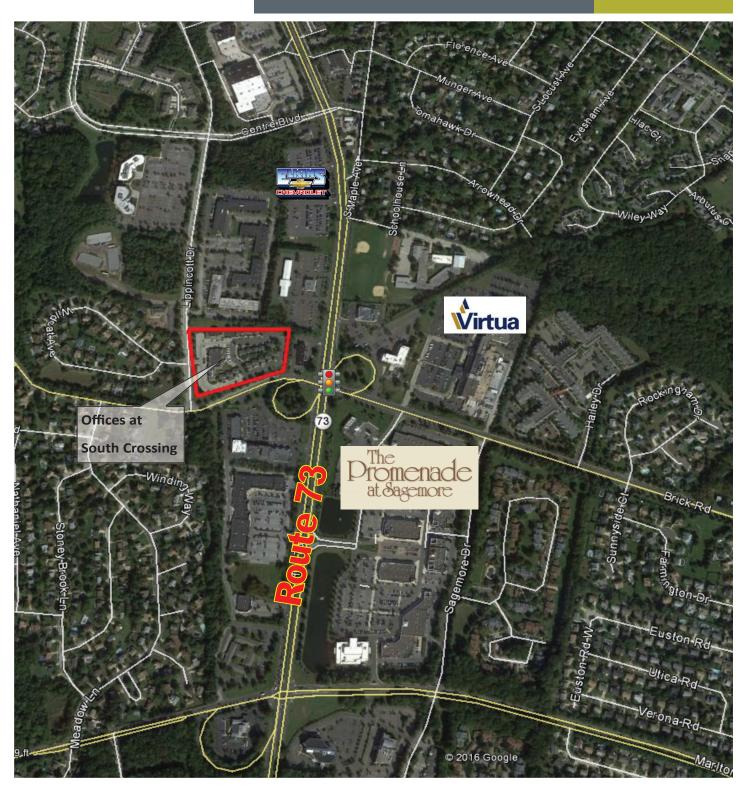

#### Location:

Offices at South Crossing Brick Rd & Lippincott Dr Marlton, NJ

### **Property Features**

Just off Route 73 across from The Promenade Shopping Plaza

Ideal for any professional or medical office use.