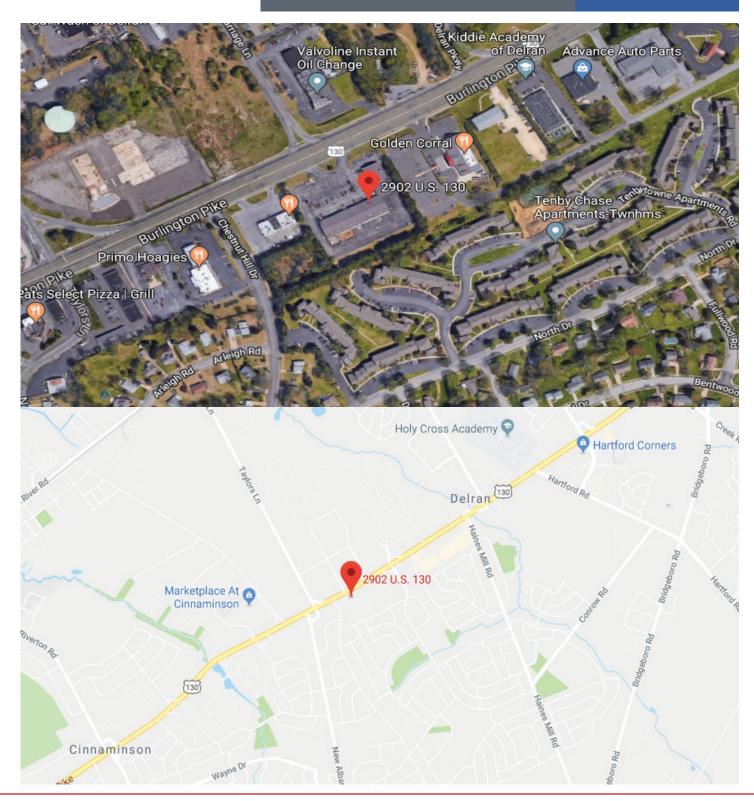

### Location:

2902 Route 130 Delran, NJ

## **Property Features**

Surrounded by dense residential ldeal for any retail or office use

Good signage and frontage on Rt 130