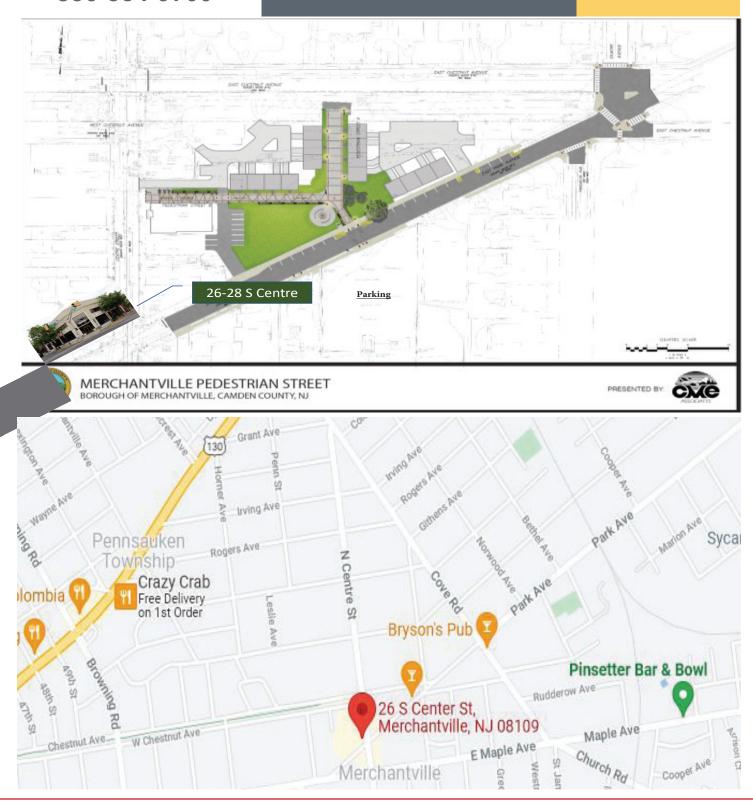

## OFFICE/ RETAIL FOR LEASE



# PROPERTY OVERVIEW

# Location:

26-28 S. Centre Street Merchantville, NJ

## Size:

10,500+/- SF can be Subdivided Basement - 3,000+/- SF

# Lease Price:

\$9.75/SF NNN

| Property Specifications |                             |
|-------------------------|-----------------------------|
| Tax I.D.                | Block 22, Lot 27            |
| Zoning                  | <b>B-1 Central Business</b> |

## **Property Features**

Located in the Central Business District

**Current use is General Office** 

Walking distance to shopping, restaurants, banking, etc.

Zoning allows retail, office, restaurants.

#### **Kevin Burns**

856-324-5191 kburns@markeim.com

#### Markeim Chalmers, Inc



## OFFICE/ RETAIL FOR LEASE



Kevin Burns 856-324-5191 kburns@markeim.com Markeim Chalmers, Inc



OFFICE/ RETAIL FOR LEASE



**Kevin Burns** 

#### 856-324-5191 kburns@markeim.com

Markeim Chalmers, Inc



OFFICE/ RETAIL FOR LEASE



#### **Kevin Burns**

856-324-5191 kburns@markeim.com Markeim Chalmers, Inc