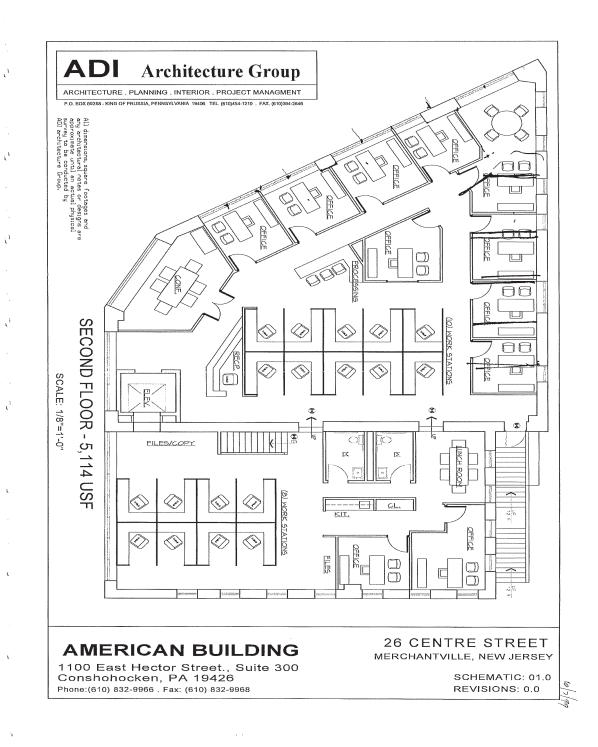

00+/- SF

# Lease Price:

\$9.75/SF NNN

| Property Specifications |                             |
|-------------------------|-----------------------------|
| Tax I.D.                | Block 22, Lot 27            |
| Zoning                  | <b>B-1 Central Business</b> |

## **Property Features**

Located in the Central Business District

**Current use is General Office** 

Walking distance to shopping, restaurants, banking, etc.

Zoning allows retail, office, restaurants.

#### **Kevin Burns**

856-324-5191 kburns@markeim.com

#### Markeim Chalmers, Inc



## OFFICE/ RETAIL FOR LEASE



Kevin Burns 856-324-5191 kburns@markeim.com Markeim Chalmers, Inc



OFFICE/ RETAIL FOR LEASE



**Kevin Burns** 

#### 856-324-5191 kburns@markeim.com

Markeim Chalmers, Inc



OFFICE/ RETAIL FOR LEASE



#### **Kevin Burns**

856-324-5191 kburns@markeim.com Markeim Chalmers, Inc