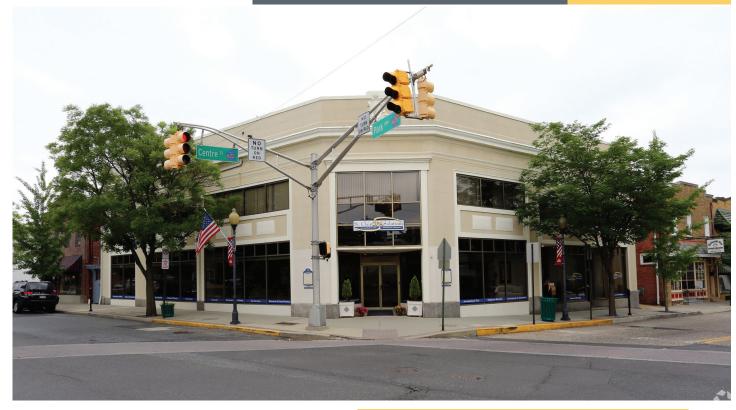

# Location:

26-28 S. Centre Street Merchantville, NJ

## **Property Features**

Located in the Central Business District

**Current use is General Office** 

Walking distance to shopping, restaurants, banking, etc.

Zoning allows retail, office, restaurants.