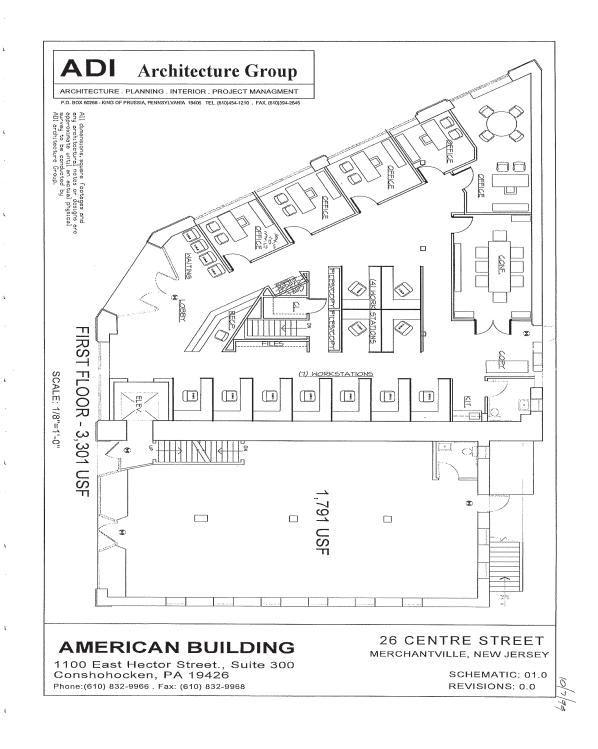

Location:

26-28 S. Centre Street Merchantville, NJ

## Size:

10,500+/- SF can be Subdivided Basement - 3,000+/- SF

# Lease Price:

\$9.75/SF NNN

| Property Specifications |                             |
|-------------------------|-----------------------------|
| Tax I.D.                | Block 22, Lot 27            |
| Zoning                  | <b>B-1 Central Business</b> |

## **Property Features**

Located in the Central Business District

**Current use is General Office** 

Walking distance to shopping, restaurants, banking, etc.

Zoning allows retail, office, restaurants.

#### **Kevin Burns**

856-324-5191 kburns@markeim.com

#### Markeim Chalmers, Inc



## OFFICE/ RETAIL FOR LEASE



Kevin Burns 856-324-5191 kburns@markeim.com Markeim Chalmers, Inc



OFFICE/ RETAIL FOR LEASE



**Kevin Burns** 

#### 856-324-5191 kburns@markeim.com

Markeim Chalmers, Inc



OFFICE/ RETAIL FOR LEASE



#### **Kevin Burns**

856-324-5191 kburns@markeim.com Markeim Chalmers, Inc