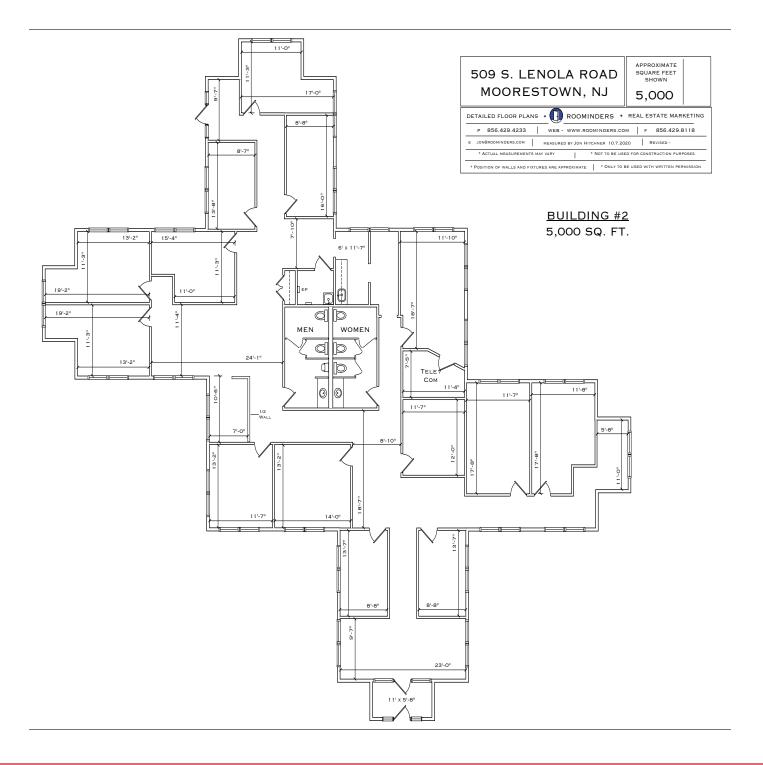

## Location:

509 S. Lenola Road, Unit 2 Moorestown, NJ

Size: 5,000+/- Square Feet

Lease Price: \$15.00/SF NNN