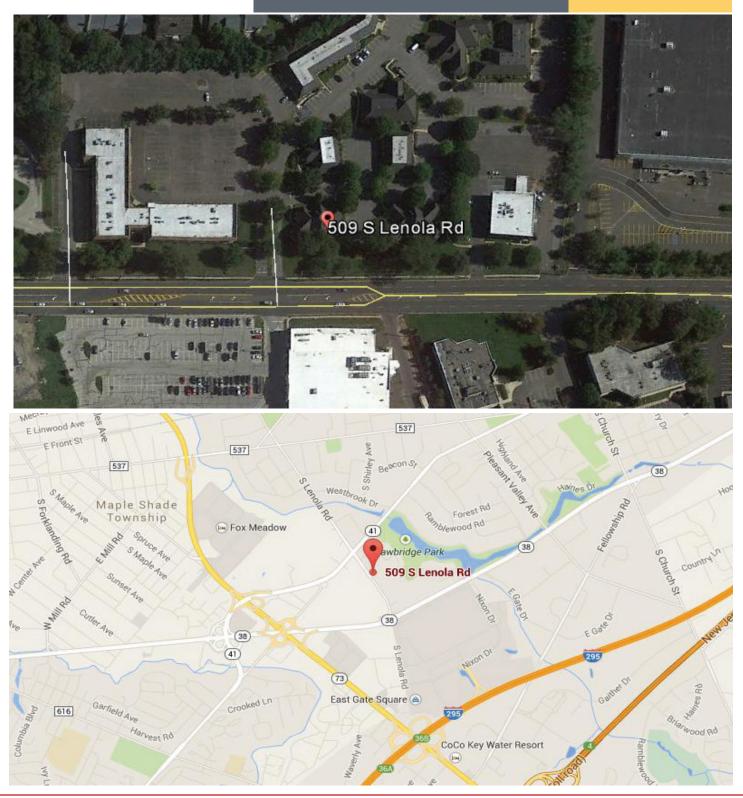

## Location:

509 S. Lenola Road, Unit 2 Moorestown, NJ

Size: 5,000+/- Square Feet

Lease Price: \$15.00/SF NNN