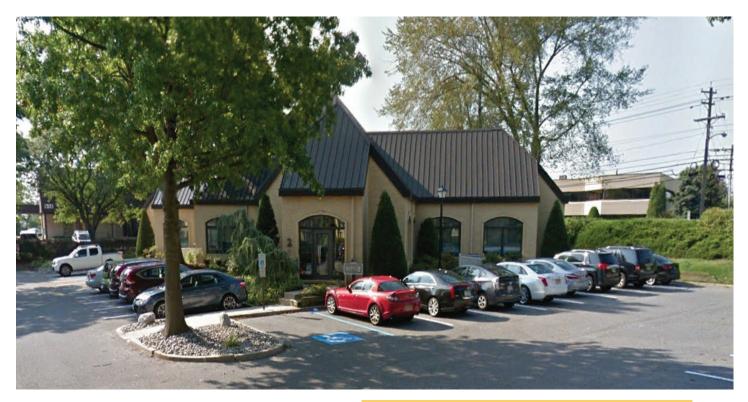

509 S. LENOLA ROAD MOORESTOWN, NJ OFFICE BUILDING FOR SALE OR LEASE

## Location:

509 S. Lenola Road, Unit 2 Moorestown, NJ

Size: 5,000+/- Square Feet

Lease Price: \$15.00/SF NNN