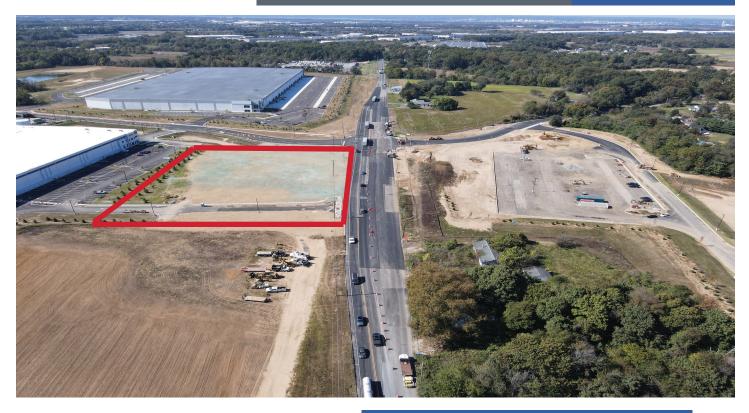

#### Lot Size:

4 Acres

# **Property Features**

This 4 acre site sits at the corner of a signalized intersection in the middle of a ground up Class A Industrial Park