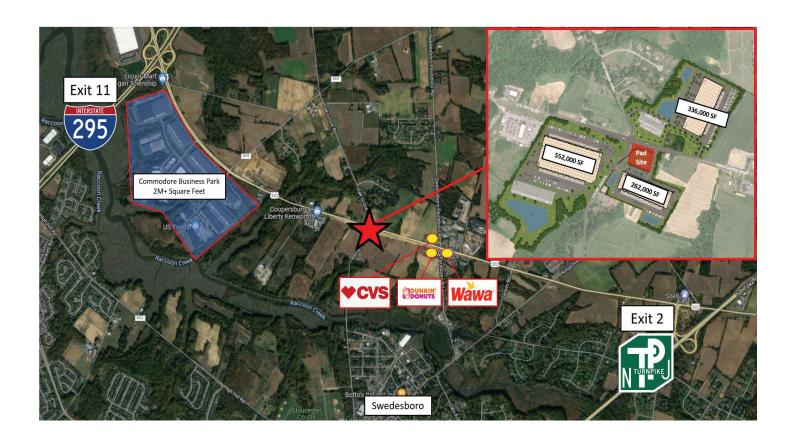

# **Property Features**

This 4 acre site sits at the corner of a signalized intersection in the middle of a ground up Class A Industrial Park