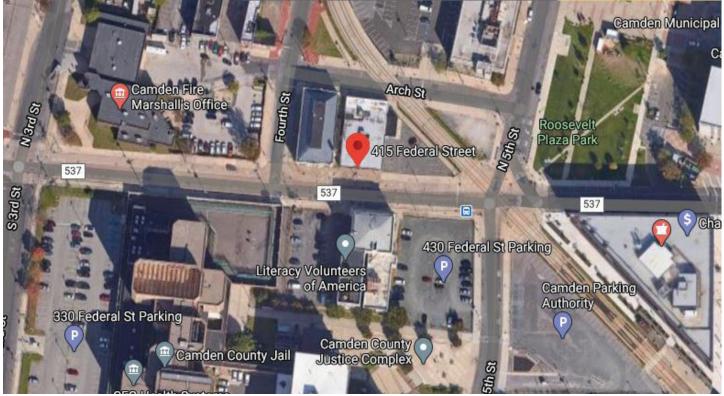

### Location:

415 Federal Street Camden, NJ

## **Property Features**

15+/- Parking Spaces

Directly across the street from Camden City Hall and Camden County Court House.

Walking distance to PATCO, Camden River Line, NJ Transit, Court Houses, Rutgers University and Cooper Hospital