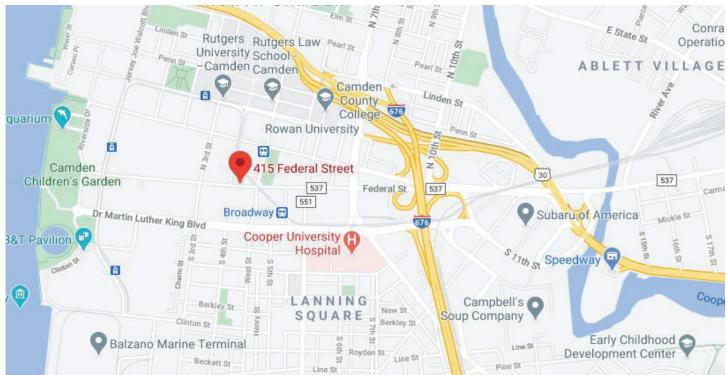

### Location:

415 Federal Street Camden, NJ

## **Property Features**

15+/- Parking Spaces

Directly across the street from Camden City Hall and Camden County Court House.

Walking distance to PATCO, Camden River Line, NJ Transit, Court Houses, Rutgers University and Cooper Hospital