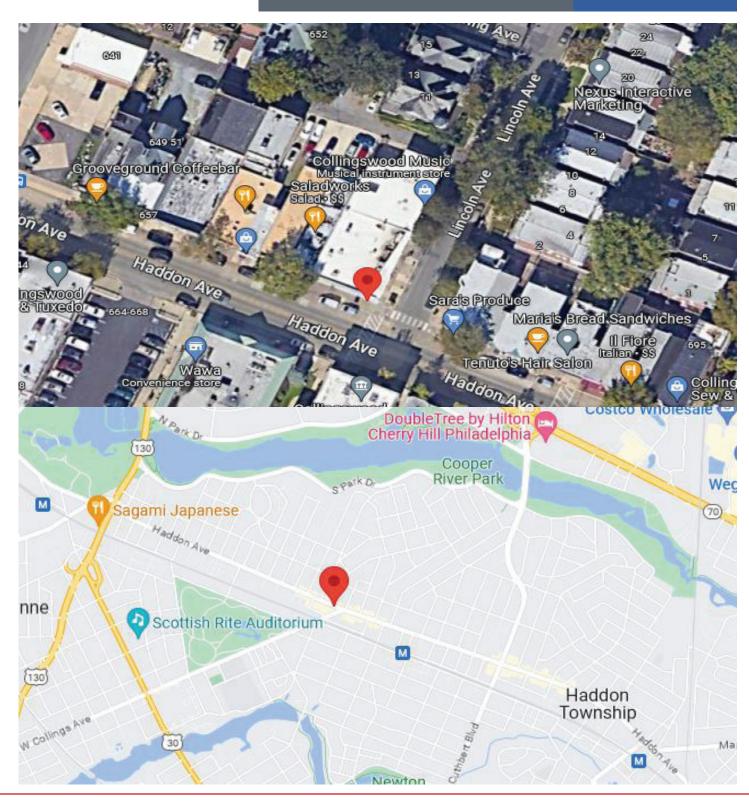

TAIL SPACE FOR SALE OR LEASE



## PROPERTY OVERVIEW

## Location:

667 Haddon Ave Collingswood, NJ

## Size:

3,000+/- SF

## Sale Price:

Call for details

#### Lease Price:

\$20.00/SF NNN

## **Property Specifications**

Property Type

Retail

Tax I.D.

Block 24, Lot 8

Zoning

**CBD-Central Business Dist** 

**Taxes** 

\$12,000+/-

## **Property Features**

Located in the center of Collingswood, in the heart of the Central Business District

Walking distance to all downtown activities

Former bakery - Ideal for any retail use

#### **Kevin Burns**

856-324-5191 kburns@markeim.com

## Markeim Chalmers, Inc

1415 Route 70 E Ste 500 Cherry Hill, NJ 08034 856-354-9700 www.markeim.com COMMERCIAL REAL ESTATE

856-354-9700

# 667 HADDON AVE COLLINGSWOOD, NJ

RETAIL SPACE FOR SALE OR LEASE



### **Kevin Burns**

856-324-5191 kburns@markeim.com

## Markeim Chalmers, Inc

1415 Route 70 E Ste 500 Cherry Hill, NJ 08034 856-354-9700 www.markeim.com