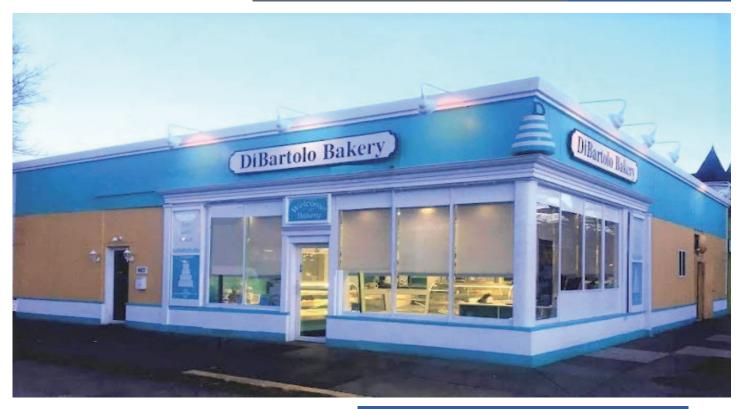

## **Property Features**

Located in the center of Collingswood, in the heart of the Central Business District

Walking distance to all downtown activities

Former bakery - Ideal for any retail use