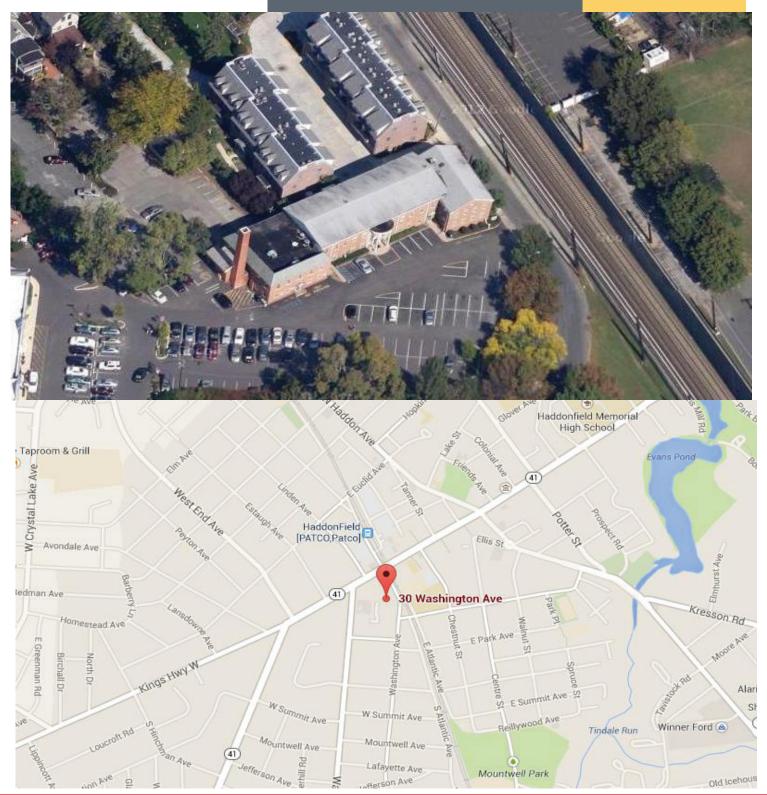

# 30 WASHINGTON AVE HADDONFIELD, NJ

OFFICE FOR LEASE



## PROPERTY OVERVIEW

#### Location:

30 Washington Avenue Haddonfield, NJ

#### Size:

Suite B-2 - 800 SF LEASED Suite B-3 - 878 SF LEASED Suite B-7 - 655 SF

#### Lease Rate:

\$1,511.42/month full service

## **Property Specifications**

Parking 100+/- Spaces
Occupancy Immediate

## **Property Features**

**On-site Management** 

Major renovations completed

Walking distance to PATCO high speed line, banks, restaurants, and shops in downtown Haddonfield.

Complimentary coffee bar

#### **Kevin Burns**

856-324-5191 kburns@markeim.com

#### Markeim Chalmers, Inc

1415 Route 70 E Ste 500 Cherry Hill, NJ 08034 856-354-9700 www.markeim.com



COMMERCIAL REAL ESTATE

856-354-9700

# 30 WASHINGTON AVE HADDONFIELD, NJ

OFFICE FOR LEASE



#### **Kevin Burns**

856-324-5191 kburns@markeim.com

### Markeim Chalmers, Inc

1415 Route 70 E Ste 500 Cherry Hill, NJ 08034 856-354-9700 www.markeim.com

## 30 WASHINGTON AVE HADDONFIELD, NJ

OFFICE FOR LEASE

### **SECOND FLOOR**



SUITE B-7 655 SQ. FT. (RENTABLE)

**Kevin Burns** 

856-324-5191 kburns@markeim.com Markeim Chalmers, Inc

1415 Route 70 E Ste 500 Cherry Hill, NJ 08034 856-354-9700 www.markeim.com