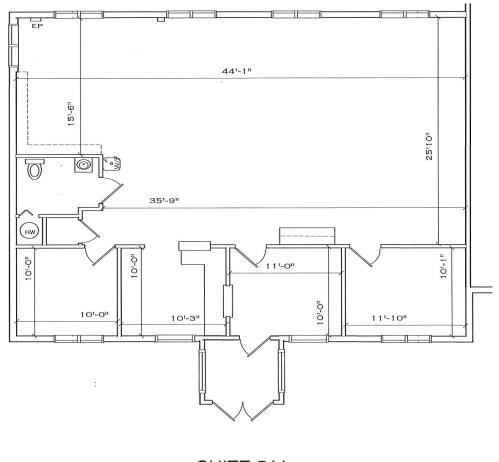

## Size:

Suite 544: 1,800 SF Suite 562: 1,630 SF

OFFICE SPACE FOR LEASE

SUITE 544 1,800 SF

Kevin Burns

856-324-5191 kburns@markeim.com Markeim Chalmers, Inc

1415 Route 70 E Ste 500 Cherry Hill, NJ 08034 856-354-9700 www.markeim.com

OFFICES AT SOUTH CROSS-