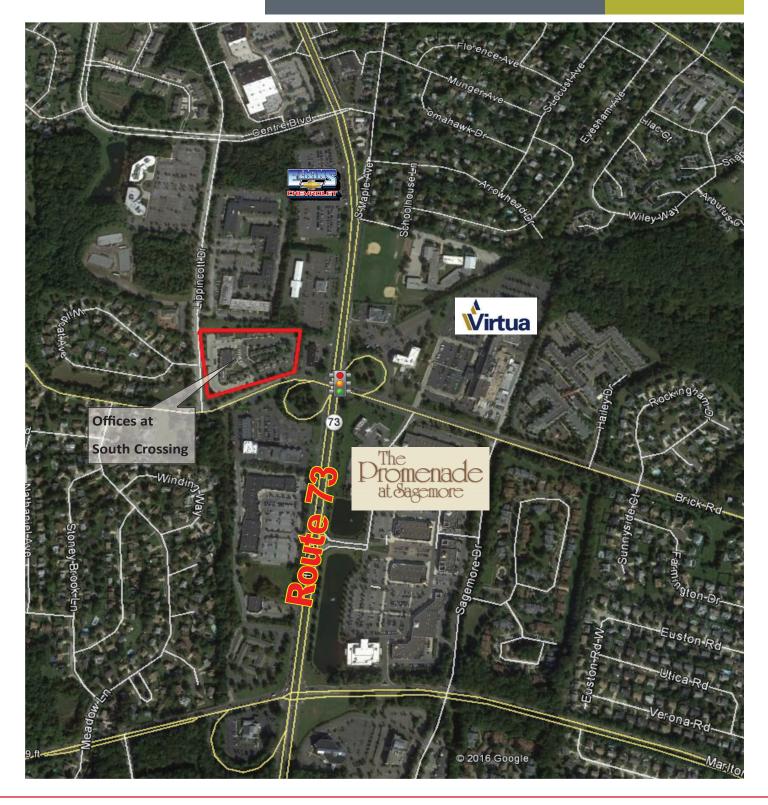

## **Location:**

Offices at South Crossing Brick Rd & Lippincott Dr Marlton, NJ

## **Property Features**

Just off Route 73 across from The Promenade Shopping Plaza

Ideal for any professional or medical office use.