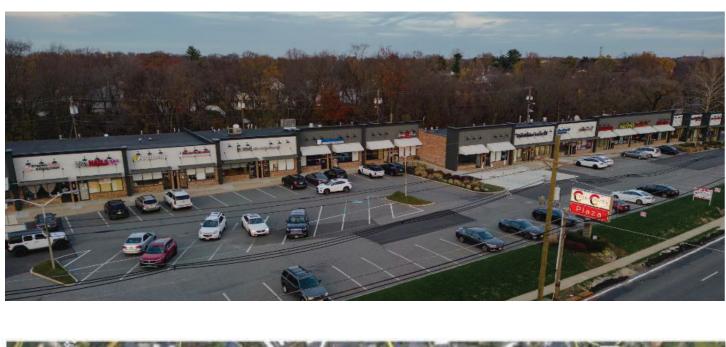

856-354-9700

**Cross County Plaza** 2110 Route 70 East Cherry Hill, NJ

### Location:

Cross County Plaza 2110 Route 70 East Cherry Hill, New Jersey

## **Property Features**

High traffic shopping center surrounded by densely populated residential neighborhoods

High exposure and visibility on Route 70

| Demographics               |          |          |          |
|----------------------------|----------|----------|----------|
|                            | 1 Mile   | 3 Miles  | 5 Miles  |
| Total Population           | 11,354   | 79,270   | 193,332  |
| Total Households           | 4,139    | 29,874   | 76,053   |
| Median Household<br>Income | \$99,316 | \$94,174 | \$84,469 |