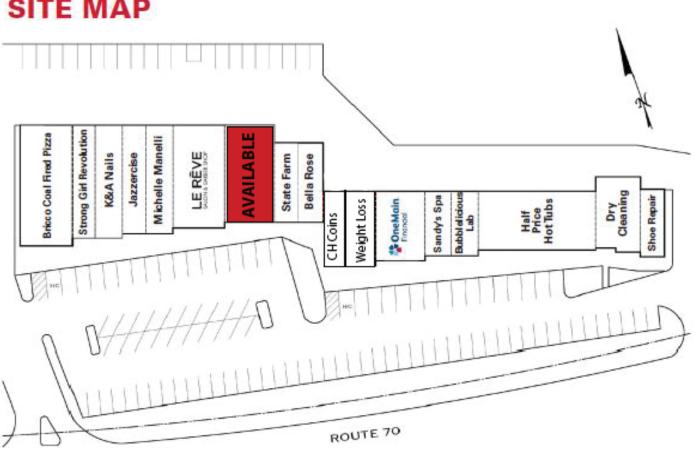

# SITE MAP

**Cross County Plaza** 2110 Route 70 East Cherry Hill, NJ

### Space Available:

Unit 9/10 - 2,675 SF