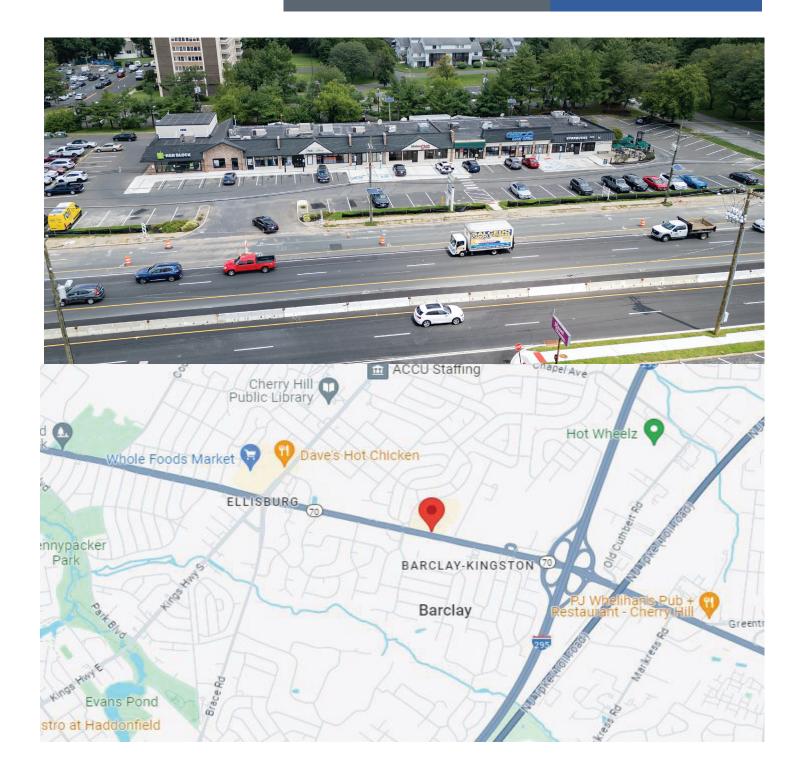

Fedex Plaza 1198 Route 70 East Cherry Hill, NJ

#### Location:

Fedex Plaza 1198 Route 70 East Cherry Hill, New Jersey

## **Property Features**

High traffic shopping center surrounded by densely populated residential neighborhoods

High exposure and visibility on Route 70

| Demographics               |          |          |          |  |
|----------------------------|----------|----------|----------|--|
|                            | 1 Mile   | 3 Miles  | 5 Miles  |  |
| Total Population           | 11,354   | 79,270   | 193,332  |  |
| Total Households           | 4,139    | 29,874   | 76,053   |  |
| Median Household<br>Income | \$99,316 | \$94,174 | \$84,469 |  |