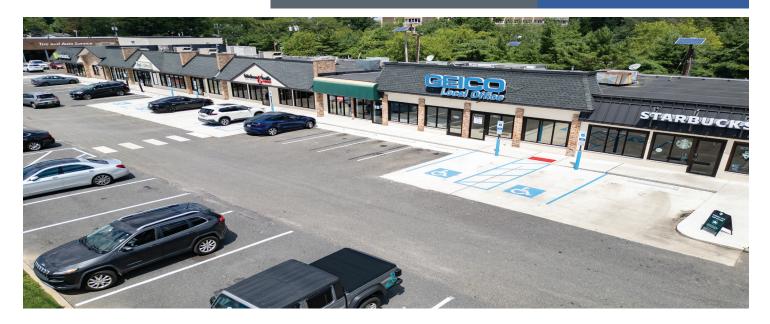

Fedex Plaza 1198 Route 70 East Cherry Hill, NJ

## **Property Features**

High traffic shopping center surrounded by densely populated residential neighborhoods

High exposure and visibility on Route 70

| Demographics               |          |          |          |  |
|----------------------------|----------|----------|----------|--|
|                            | 1 Mile   | 3 Miles  | 5 Miles  |  |
| Total Population           | 11,354   | 79,270   | 193,332  |  |
| Total Households           | 4,139    | 29,874   | 76,053   |  |
| Median Household<br>Income | \$99,316 | \$94,174 | \$84,469 |  |