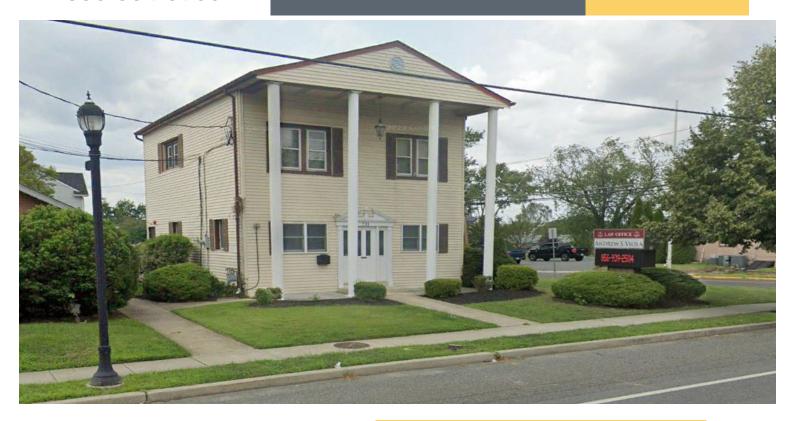

# 735 N BLACK HORSE PK RUNNEMEDE, NJ

OFFICE FOR SALE

#### Location:

735 N. Black Horse Pike Runnemede, NJ

#### Size:

2,000+/- SF

### **Property Features**

Highly visible signage with digital display

15+/- Parking Spaces

**Current use: Law Firm** 

Contents available

**Available immediately** 