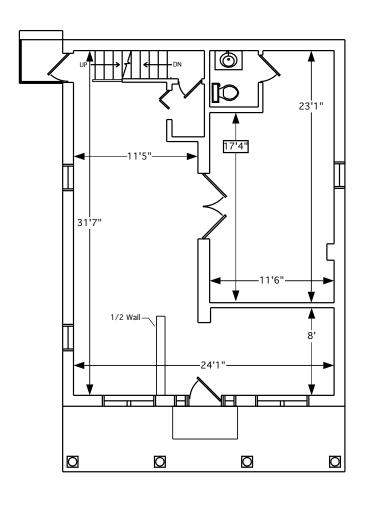

# 735 N BLACK HORSE PK RUNNEMED, NJ

OFFICE FOR SALE

<u>TOTAL</u> 1,780 SQ. FT.

FIRST FLOOR 890 SQ. FT. SECOND FLOOR 890 SQ. FT.

**Kevin Burns** 

856-324-5191 kburns@markeim.com Markeim Chalmers, Inc

1415 Route 70 E Ste 500 Cherry Hill, NJ 08034 856-354-9700 www.markeim.com