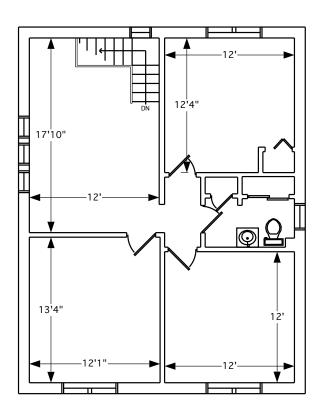

# 735 N BLACK HORSE PK RUNNEMED, NJ

OFFICE FOR SALE

<u>TOTAL</u> 1,780 SQ. FT.

FIRST FLOOR 890 SQ. FT. SECOND FLOOR 890 SQ. FT.

**Kevin Burns** 

856-324-5191 kburns@markeim.com Markeim Chalmers, Inc

1415 Route 70 E Ste 500 Cherry Hill, NJ 08034 856-354-9700 www.markeim.com