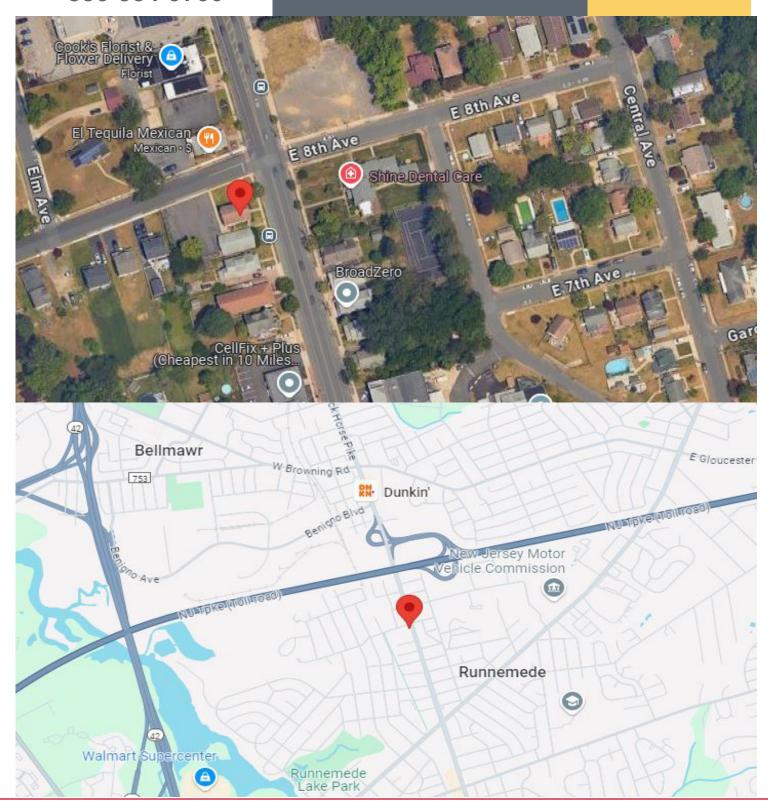

COMMERCIAL REAL ESTATE

856-354-9700

# 735 N BLACK HORSE PK RUNNEMEDE, NJ

OFFICE FOR SALE



### PROPERTY OVERVIEW

#### Location:

735 N. Black Horse Pike Runnemede, NJ

#### Size:

2,000+/- SF

#### Sale Price:

Call for details

### **Property Specifications**

Tax I.D. Block 39, Lot 1

Zoning Commercial

Real Estate Taxes \$6,500

### **Property Features**

Highly visible signage with digital display

15+/- Parking Spaces

**Current use: Law Firm** 

Contents available

**Available immediately** 

#### **Kevin Burns**

856-324-5191 kburns@markeim.com

#### Markeim Chalmers, Inc

1415 Route 70 E Ste 500 Cherry Hill, NJ 08034 856-354-9700 www.markeim.com



COMMERCIAL REAL ESTATE

856-354-9700

# 735 N BLACK HORSE PK RUNNEMEDE, NJ

OFFICE FOR SALE



#### **Kevin Burns**

856-324-5191 kburns@markeim.com

#### Markeim Chalmers, Inc

1415 Route 70 E Ste 500 Cherry Hill, NJ 08034 856-354-9700 www.markeim.com 856-354-9700

# 735 N BLACK HORSE PK RUNNEMED, NJ

OFFICE FOR SALE

<u>TOTAL</u> 1,780 SQ. FT.





FIRST FLOOR 890 SQ. FT. SECOND FLOOR 890 SQ. FT.

**Kevin Burns** 

856-324-5191 kburns@markeim.com Markeim Chalmers, Inc

1415 Route 70 E Ste 500 Cherry Hill, NJ 08034 856-354-9700 www.markeim.com