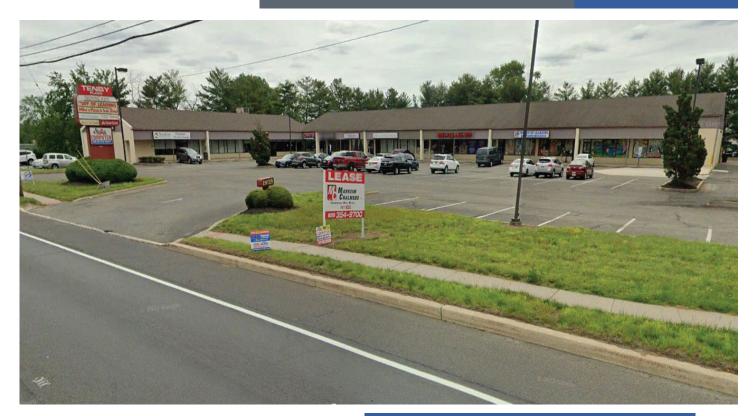

856-354-9700

TENBY PLAZA 2902 ROUTE 130 DELRAN, NJ

RETAIL SPACE FOR LEASE

# PROPERTY OVERVIEW

Location:

2902 Route 130 Delran, NJ

Size: 1,200 SF

Property Features Surrounded by dense residential Ideal for any retail or office use

Good signage and frontage on Rt 130

# TENBY PLAZA 2902 ROUTE 130 DELRAN, NJ

#### RETAIL SPACE FOR LEASE