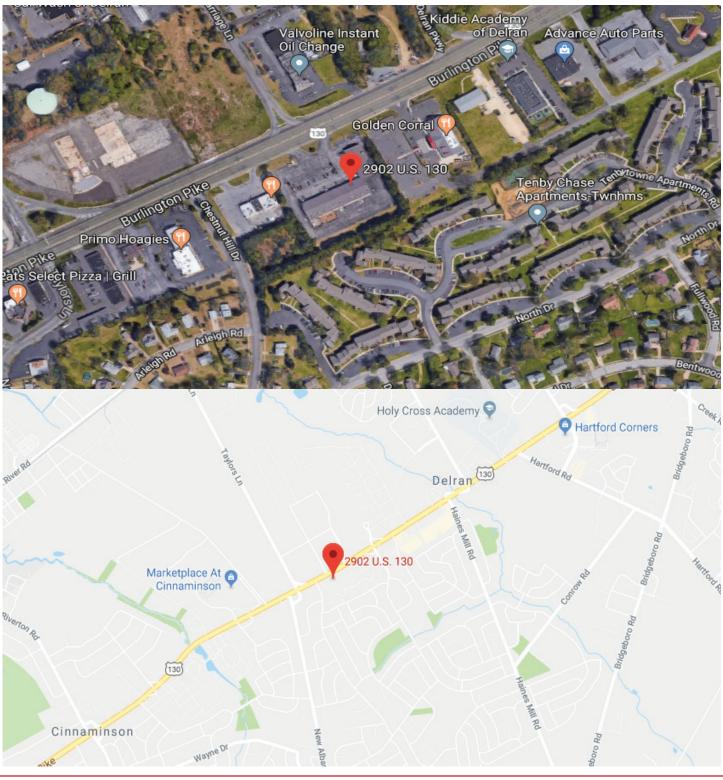

# PROPERTY OVERVIEW

Location:

2902 Route 130 Delran, NJ

Size: 1,200 SF

Property Features Surrounded by dense residential Ideal for any retail or office use

Good signage and frontage on Rt 130