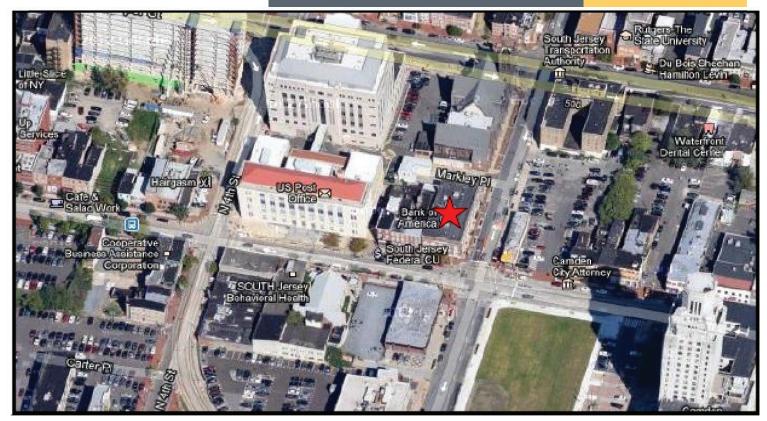

### Location:

433 Market Street Camden, NJ

# **Property Features**

Adjacent to the following:

**United States Federal Court House** 

**United States Post Office** 

**Camden County Superior Court** 

**PATCO High Speed Line** 

Rutgers, Rowan and Camden County Colleges