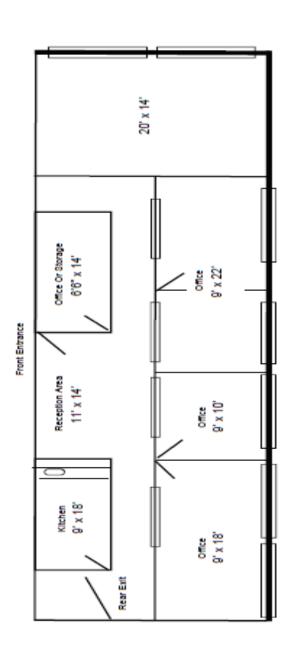

ease Rate:

\$18.00-\$22.00/SF plus utilities

# **Property Specifications**

Occupancy

**Immediate** 

# **Property Features**

Adjacent to the following:

**United States Federal Court House** 

**United States Post Office** 

**Camden County Superior Court** 

**PATCO High Speed Line** 

Rutgers, Rowan and Camden County Colleges

**Camden City Hall** 

### **Kevin Burns**

856-324-5191 kburns@markeim.com

### Markeim Chalmers, Inc

1415 Route 70 E Ste 500 Cherry Hill, NJ 08034 856-354-9700 www.markeim.com



COMMERCIAL REAL ESTATE

856-354-9700

# 433 MARKET ST CAMDEN, NJ

OFFICE FOR LEASE





### **Kevin Burns**

856-324-5191 kburns@markeim.com

### Markeim Chalmers, Inc

1415 Route 70 E Ste 500 Cherry Hill, NJ 08034 856-354-9700 www.markeim.com 856-354-9700

# Suite 201 Floor Plan



### **Kevin Burns**

856-324-5191 kburns@markeim.com

## Markeim Chalmers, Inc

1415 Route 70 E Ste 500 Cherry Hill, NJ 08034 856-354-9700 www.markeim.com