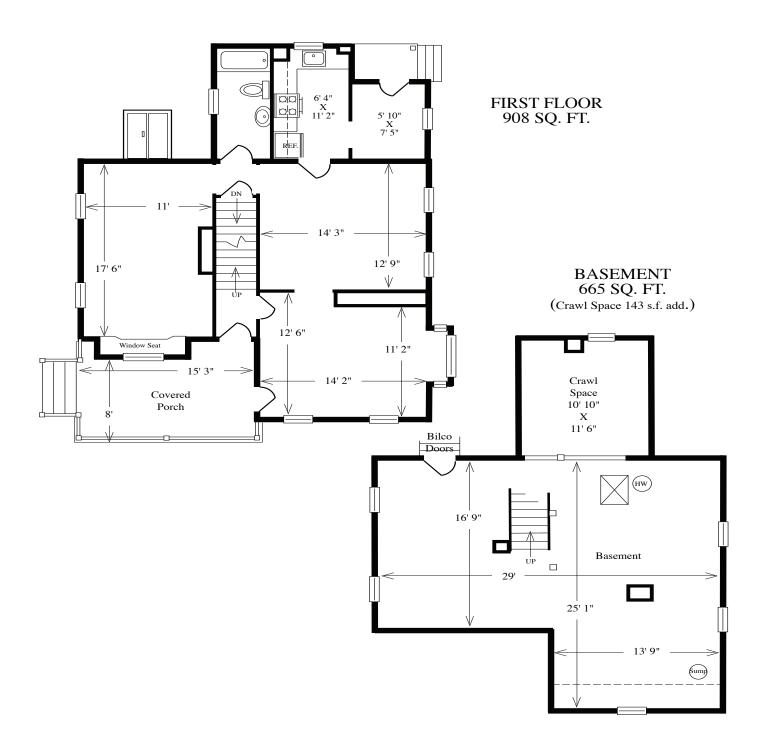

# Size: 2,200+/- Square Feet

# **Property Specifications**

Property Type

\$13,500+/-

Tax I.D.

R.E. Taxes

Block 33.01, Lot 48

**Office/Retail with 2nd** 

**Floor Apartment** 