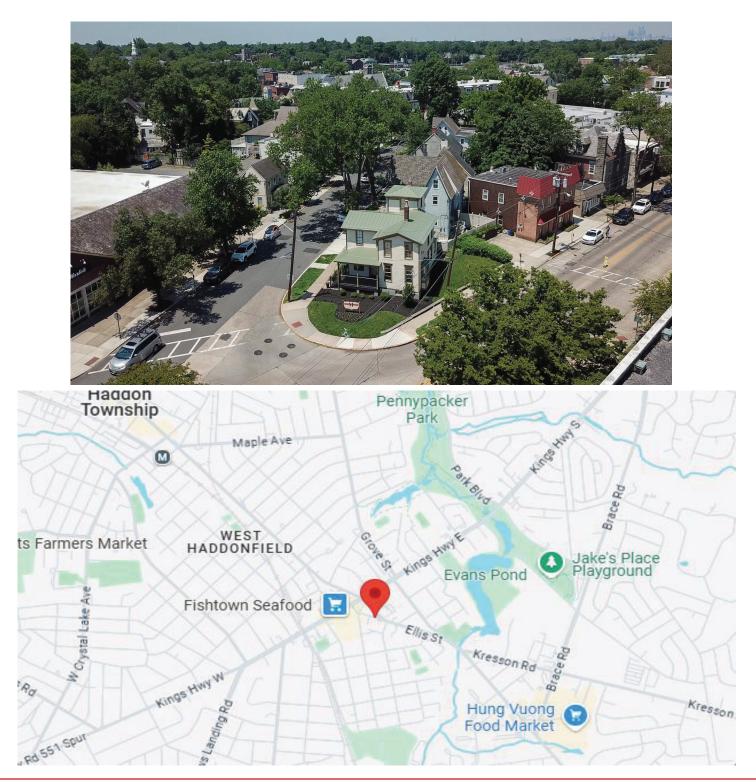

OFFICE /RETAIL WITH RESIDENTIAL APARTMENT



# PROPERTY OVERVIEW

# Location:

41 Ellis Street Haddonfield, NJ

# Size: 2,200+/- Square Feet

# Sale Price:

\$599,000

# **Property Specifications**

Property Type

\$13,500+/-

Tax I.D.

R.E. Taxes

Block 33.01, Lot 48

**Office/Retail with 2nd** 

**Floor Apartment** 

# **Property Features**

Great signage

Walking distance to PATCO high speed line, banks, restaurants and shops in downtown Haddonfield

### Kevin Burns

856-324-5191 kburns@markeim.com

#### Markeim Chalmers, Inc

1415 Route 70 E Ste 500 Cherry Hill, NJ 08034 856-354-9700 www.markeim.com



OFFICE /RETAIL WITH RESIDENTIAL APARTMENT



# Kevin Burns 856-324-5191 kburns@markeim.com

Markeim Chalmers, Inc

1415 Route 70 E Ste 500 Cherry Hill, NJ 08034 856-354-9700 www.markeim.com



OFFICE /RETAIL WITH RESIDENTIAL APARTMENT



#### Markeim Chalmers, Inc

1415 Route 70 E Ste 500 Cherry Hill, NJ 08034 856-354-9700 www.markeim.com

#### **Kevin Burns**

856-324-5191 kburns@markeim.com



OFFICE /RETAIL WITH RESIDENTIAL APARTMENT

SECOND FLOOR 820 SQ. FT.



#### THIRD FLOOR 149 SQ. FT.



#### Markeim Chalmers, Inc

1415 Route 70 E Ste 500 Cherry Hill, NJ 08034 856-354-9700 www.markeim.com

#### Kevin Burns

856-324-5191 kburns@markeim.com