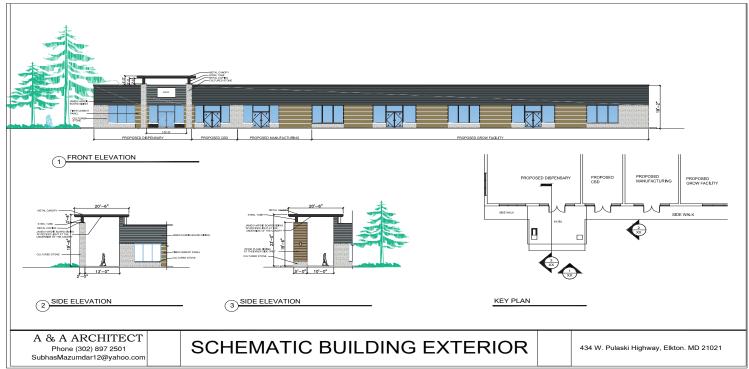

#### Size:

2.29+/- Acres

Approved Grow Facility: 13,106 SF
Approved Manufacturing: 1,950 SF
Approved CBD: 1,462 SF
Approved Dispensary: 3,412 SF
Total 19,930 SF

**Sale Price:** \$1,400,000

### **Property Features**

Property approved for Class 5 Retail Cannabis Dispensary, Class 2 Cannabis Manufacturing use and Class 1 Cannabis cultivation

Signage - Monument and facade proposed