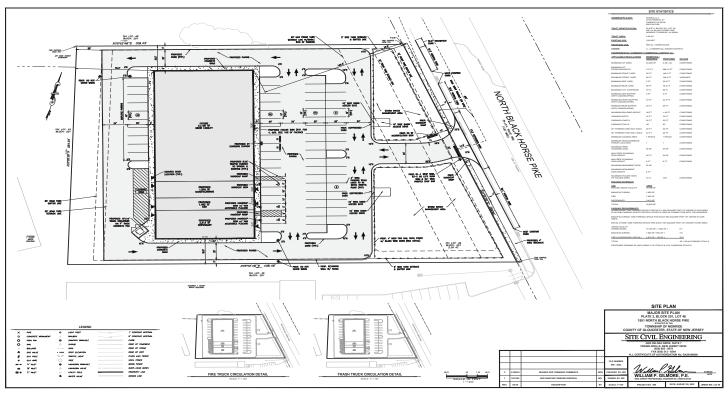

#### Size:

2.29+/- Acres

Approved Grow Facility: 13,106 SF
Approved Manufacturing: 1,950 SF
Approved CBD: 1,462 SF
Approved Dispensary: 3,412 SF
Total 19,930 SF

**Sale Price:** \$1,400,000

### **Property Specifications**

Land Size

Tax I.D.

Block 201, Lot 46

Approved Use
Parking

Parking

2.29+/- Acres
Retail/Warehouse
+/- 65 proposed spots

### **Property Features**

Property approved for Class 5 Retail Cannabis Dispensary, Class 2 Cannabis Manufacturing use and Class 1 Cannabis cultivation

Signage - Monument and facade proposed