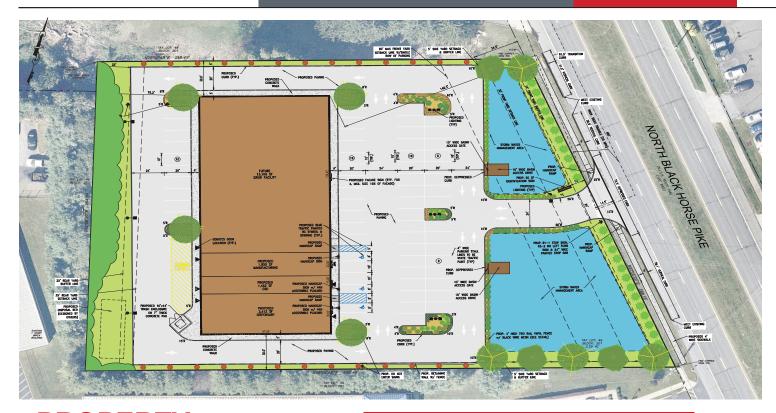

#### Size:

2.29+/- Acres

Approved Grow Facility: 13,106 SF
Approved Manufacturing: 1,950 SF
Approved CBD: 1,462 SF
Approved Dispensary: 3,412 SF
Total 19,930 SF

**Sale Price:** \$1,400,000

### **Property Specifications**

Land Size

Tax I.D.

Block 201, Lot 46

Approved Use
Parking

Parking

2.29+/- Acres
Retail/Warehouse
+/- 65 proposed spots

### **Property Features**

Property approved for Class 5 Retail Cannabis Dispensary, Class 2 Cannabis Manufacturing use and Class 1 Cannabis cultivation

Signage - Monument and facade proposed