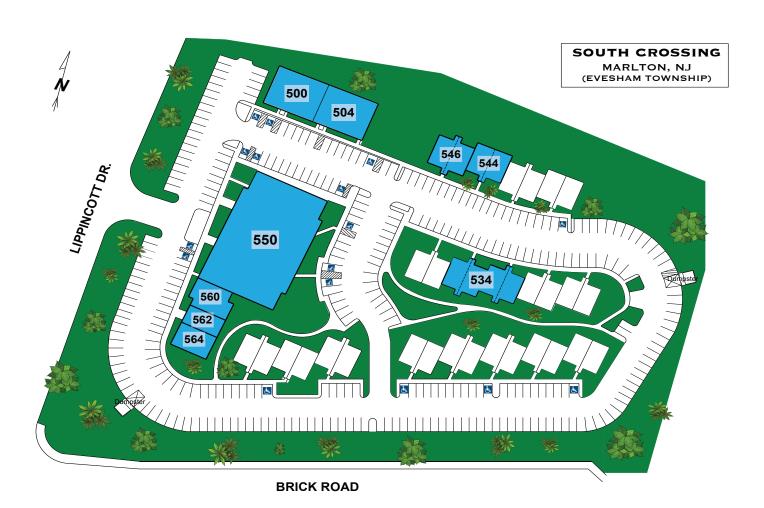

#### Size:

Suite 544: 1,800 SF Suite 562: 1,630 SF

SUITE 544 1,800 SF

856-324-5191 kburns@markeim.com