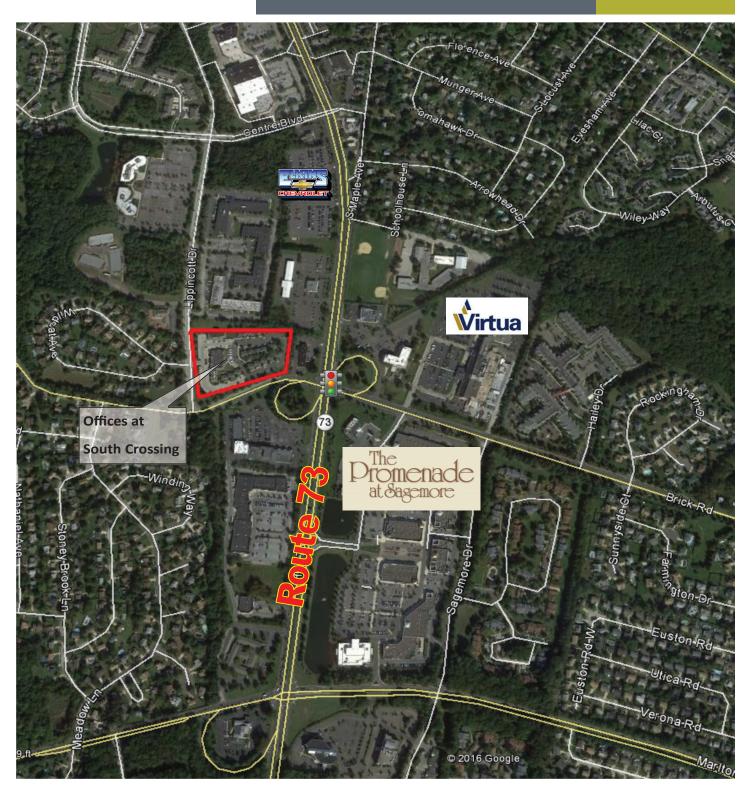

#### Location:

Offices at South Crossing Brick Rd & Lippincott Dr Marlton, NJ

### **Property Features**

Just off Route 73 across from The Promenade Shopping Plaza

Ideal for any professional or medical office use.